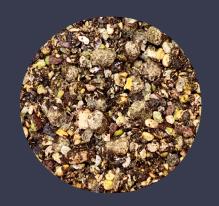

# Muesli Complete Feed

With a base of our TrueFibre Timothy Hay Pellets, CoolFuel Muesli provides a grainfree, soy-free, 100% natural source of cool energy high in protein and fibre. This feed is suitable for horses and ponies requiring less energy and fat but plenty of fibre.

#### QUALITY, FRESH INGREDIENTS SELECTED FROM:

TrueFibre Timothy Hay Pellets, Kibbled Peas, Beans, Lupins, Cold-Pressed Linseed, Rapeseed and Sunflower Meal, Salt, Bentonite, Lime, DCP, Molasses, Lysine, Methionine. Mycosorb, Essential Vitamin and Mineral Blend.