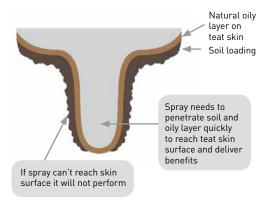

# SUPERIOR TEAT SPRAY FORMULATION

The importance of wettability

The ability for teat spray to penetrate soil and oily layer on the udder and teat