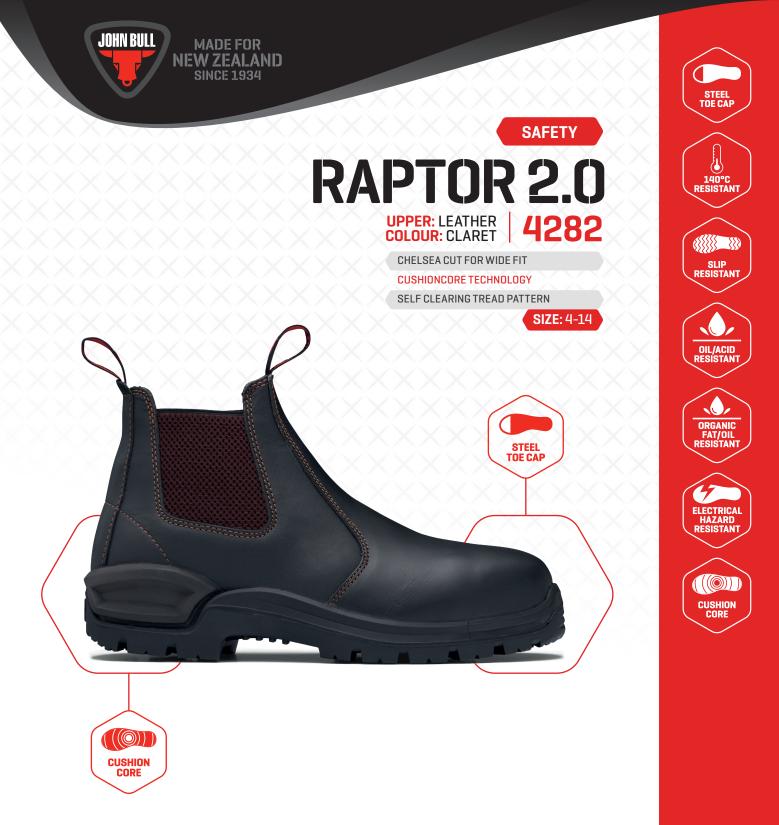

## A popular rural style, this all-rounder features revolutionary CushionCore technology.

- Revolutionary world-first CushionCore comfort technology combines two compounds of PU injected into the midsole providing superior shock absorption at the heel while also providing rebound at the forefront as you step
- Broad fitting 200 joule impact resistant Type 1 steel toe cap
- PU Polyurethane | TPU Thermoplastic Polyurethane EVA - Ethel Vinyl Acetate | PUR - Polyurethane Rubber
- Super cushioning Comf2Bull airflow footbed of soft PU that's also antibacterial and washable
- TPU outsole with aggressive self-clearing tread pattern providing superior grip, stability and abrasion resistance