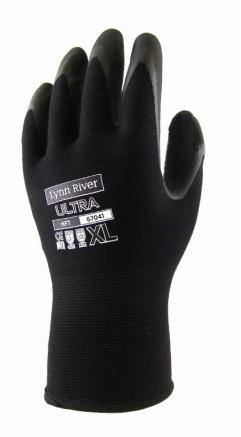

## WARMTH BLACK

- + Seamless double layered shell
- + Elasticated wrist

С S

 $\propto$ 

⊢ ∀

 $\geq$ 

ш

 $\geq$ 

പ്പ

Ш

>

- + Nylon outer shell
- + NFT palm coating

The double liner (two layers) provides extra warmth and comfort while still allowing dexterity. The NFT coated palm with extra nitrile dots provides good dry, wet and oil grip. In dry handling conditions, the glove also provides good protection against abrasion and tears.

**COATING:** Nitrile

**GRIP:** Superior wet, dry and oil grip

LINER: Acrylic

LINER COLOR: Black

**PACK SIZE:** 12

**CARTON QUANTITY:** 72

## **APPLICATIONS:**

- Winter recreation and outdoor activities
- Agriculture and construction industries
   Cold stores ( Chillers and
- Cold stores / Chillers and commercial fishing

ITEM NUMBER:

 67041-S
 Small

 67041-M
 Medium

 67041-L
 Large

 67041-XL
 X-Large

 67041-2XL
 2X-Large

Lynn River Limited 162 Talbot Street, Geraldine 7930 PO Box 7, Geraldine 7956, New Zealand 
 New Zealand

 Phone:
 0800 104 568

 Fax:
 0800 830 730