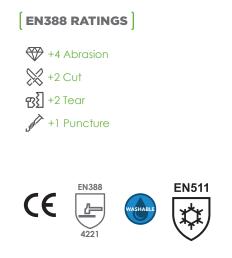

പ്പ

Ш

>

- + Nylon outer shell
- + NFT palm coating

The double liner (two layers) provides extra warmth and comfort while still allowing dexterity. The NFT coated palm with extra nitrile dots provides good dry, wet and oil grip. In dry handling conditions, the glove also provides good protection against abrasion and tears.

**COATING:** Nitrile

**GRIP:** Superior wet, dry and oil grip

LINER: Acrylic

LINER COLOR: Black

**PACK SIZE:** 12

**CARTON QUANTITY:** 72