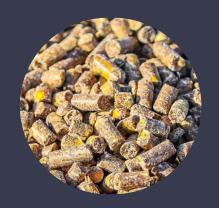

**Pellets** 

This diverse, highly concentrated pellet is soy-free and suitable for horses sensitive to grains. This pellet provides an excellent source of fat, protein and fibre containing flax seed, linseed, peas and lupins.

## QUALITY, FRESH INGREDIENTS SELECTED FROM:

Cold-Pressed Flax Seed Meal, Linseed Meal, Kibbled Peas, Lupins, Diatomaceous Earth, Dolomite, Essential Vitamin and Mineral Blend, Kanuka Bush Honey, Dried Garlic.