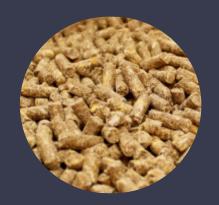

# TONDITIONING

**Pellets** 

A soy and oat free pellet with high fibre and protein levels derived from legumes. This pellet may assist in weight gain and contribute to building top line to help keep your horse in peak condition.

### QUALITY, FRESH INGREDIENTS SELECTED FROM:

Cold Pressed Flax Seed Meal, Linseed Flake, Lucerne Leaf, Milled Barley, Kibbled Maize Grain, Peas, Lupins, Diatomaceous Earth, Dolomite, Essential Vitamin and Mineral Blend, Kanuka Bush Honey, Black Strap Molasses, Dried Garlic.